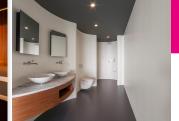

### Wellness area

White mosaic tiles with gold accents

Effect: matching the stones