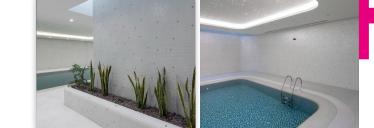

### Wellness area

White mosaic tiles with gold accents

Effect: matching the stones